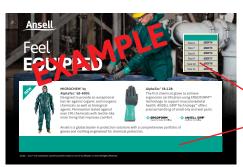

### **Sell Sheets:**

Add your logo, contact information and call-to-action to existing Ansell sell sheets.

Product Data Sheet:

8.5" x 11", 2-sided

Your branding and call-toaction here.

Your SKUs here

Your branding, call-to-action, and contact information here.

Side 2