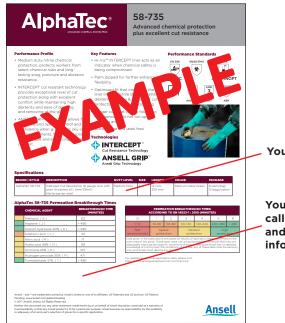

### **Sell Sheets:**

Add your logo, contact information and call-to-action to existing Ansell sell sheets.

Product Data Sheet:

8.5" x 11", 2-sided

Your branding and call-toaction here.

Your SKUs here

Your branding, call-to-action, and contact information here.