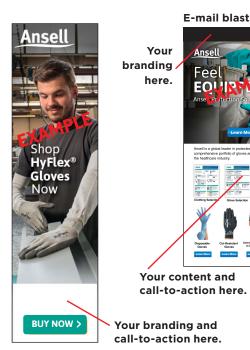

### **Sell Sheets:**

Add your logo, contact information and call-to-action to existing Ansell sell sheets.

Product Data Sheet:

8.5" x 11", 2-sided

Your branding and call-toaction here.

Your SKUs here

Your branding, call-to-action, and contact information here.

### **Digital Ads:**

Add your logo, and call-to-action to existing Ansell digital ads.

**Skyscraper:** 160 X 600 px

Leaderboard: 728 x 90 px

Your branding and call-to-action here.

Your branding and call-to-action here.