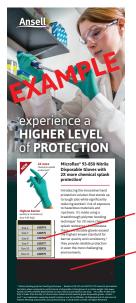

### **Digital Ads:**

Add your logo, and call-to-action to existing Ansell digital ads.

**Skyscraper:** 160 X 600 px

Leaderboard: 728 x 90 px

Your branding and call-to-action here.

Your branding and call-to-action here.