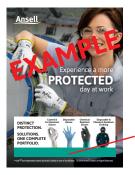

### **Print Advertising:**

Resize existing print advertisement and co-brand with your logo, contact information and call-to-action.

**Tabloid Page:** 9.625" x 13.25" OR 10.875" x 14.74"

Your SKUs here

Your branding and call-to-action here.