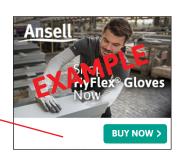

### **Digital Ads:**

Add your logo, and call-to-action to existing Ansell digital ads.

**Skyscraper:** 160 X 600 px

Leaderboard: 728 x 90 px

Your branding and call-to-action here.

Your branding and call-to-action here.