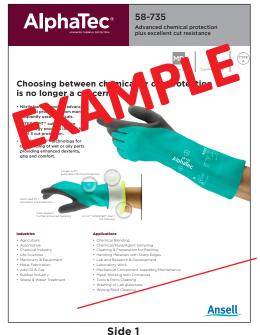

### **Sell Sheets:**

Add your logo, contact information and call-to-action to existing Ansell sell sheets.

Product Data Sheet:

8.5" x 11", 2-sided

Your branding and call-toaction here.

Your SKUs here

Your branding, call-to-action, and contact information here.