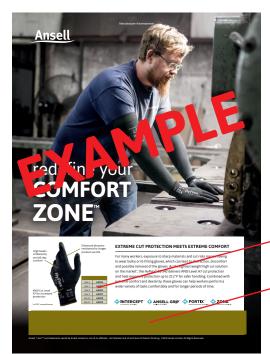

### **Print Advertising:**

Resize existing print advertisement and co-brand with your logo, contact information and call-to-action.

**Tabloid Page:** 9.625" x 13.25" OR 10.875" x 14.74"

Your SKUs here

Your branding and call-to-action here.

Full Page: 8.125" x 10.875"

Your SKUs here

Your branding and call-toaction here.

1/2 Page Vertical:

6" x 10.5"

Your SKUs here

Your branding and call-to-action here.

1/2 Page Horizontal: